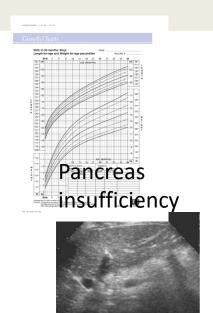

16

#### Under 5 in mortality in Europe













Great disparities exist in the infant mortality rates of different provinces. The infant mortality rate is generally highest in western provinces and lowest in eastern provinces, while central provinces mainly fall in between. The infant mortality rate ranges from 2.3 per thousand live births in Beijing to around 20 per thousand live births in Xinjiang and Tibet.

### WHO indicators under 5 mortality











#### Rare is common in pediatrics

- A disease or disorder is defined as rare in Europe when it affects less than 1 in 2000.
- There are between
   6000 and 8000 rare diseases: 5-8%
   population
- 80% of rare diseases are of genetic origin, and are often chronic and life-threatening.









## Shwachman Diamond Syndrome (SDS)











Ribosomopathy











# Listen to the Voices of Patiënts with Rare Diseases













which can last for years.

After the diagnosis,
faced with













#### Codification **Meaning** ICD & Orpha code International Code of **Diseases** / Orphanet code ICF (-CY) The International Classification of Functioning, **Disability** and Health for Children and Youth (ICF-CY) is a derived version of the International Classification of Functioning, Disability and Health (ICF, WHO, 2001) designed to record characteristics of the developing child and the influence of environments surrounding the child. LOINC A universal code system for tests, measurements, and observations. **ICPC** ICPC-2 classifies patient data and clinical activity in the domains of General/Family Practice and pr