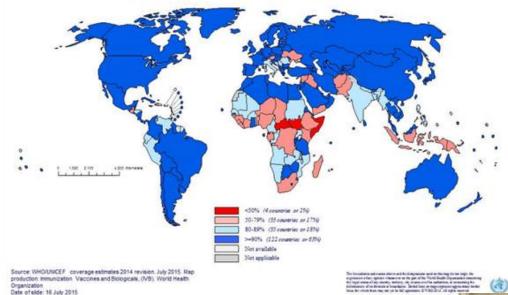

#### Under 5 in mortality in Europe

Great disparities exist in the infant mortality rates of different provinces. The infant mortality rate is generally highest in western provinces and lowest in eastern provinces, while central provinces mainly fall in between. The infant mortality rate ranges from 2.3 per thousand live births in Beijing to around 20 per thousand live births in Xinjiang and Tibet.

### WHO indicators under 5 mortality