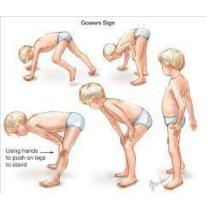

## Duchenne Muscular Dystrophy

Diagnosis

LOINC Lab code

Age at Diagnosis

700

600

500

400

300

Age Symptoms
Began
(n=1233)

DuchenneConnect is targeted toward participants in the US

Tests are needed before DMD can be diagnosed. The first step in making the diagnosis is a blood test. This tests for creatine kinase. Children with DMD always have a very high level of creatine kinase (about 10-100 times normal). Therefore if a child's creatine kinase level is normal, then DMD is ruled out. If the creatine kinase level is high, further tests are needed to see whether this is due to DMD or to some other condition.