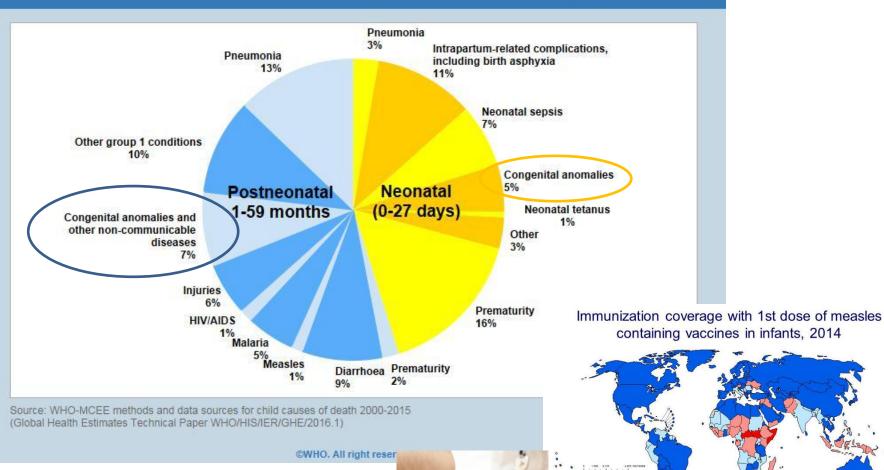

rt, Netherlands

Bettie Carmiggelt and Paula Zwijgers
Netherlands Centre Youth Health, Utrecht, Netherlands



### Life is simple, but we insist on making it complicated.



It does not matter how slowly you go as long as you do not stop.



## Preventive Child Health















#### Fragile X Syndrome Pedigree







Xi an march 2016

#### Under 5 in mortality in Europe













Great disparities exist in the infant mortality rates of different provinces. The infant mortality rate is generally highest in western provinces and lowest in eastern provinces, while central provinces mainly fall in between. The infant mortality rate ranges from 2.3 per thousand live births in Beijing to around 20 per thousand live births in Xinjiang and Tibet.

### WHO indicators under 5 mortality











#### Rare is common in pediatrics

- A disease or disorder is defined as rare in Europe when it affects less than 1 in 2000.
- There are between
   6000 and 8000 rare diseases: 5-8%
   population
- 80% of rare diseases are of genetic origin, and are often chronic and life-threatening.









## Shwachman Diamond Syndrome (SDS)











Ribosomopathy











# Listen to the Voices of Patiënts with Rare Diseases













which can last for years.

After the diagnosis,
faced with













#### Codification **Meaning** ICD & Orpha code International Code of **Diseases** / Orphanet code ICF (-CY) The International Classification of Functioning, **Disability** and Health for Children and Youth (ICF-CY) is a derived version of the International Classification of Functioning,