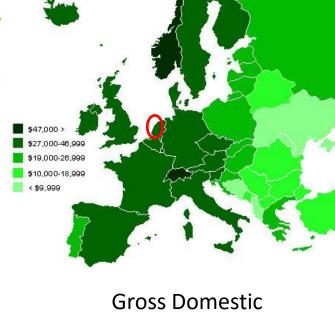

## Global Consensus in CHILD HEALTH

# Distinct Features of Children with a Rare Disease in Preventive Child Health Care

Liesbeth Siderius
Shwachman Syndrome Support Holland

Yvonne Heerkens Dutch Institute of Allied Health Care, Amersfoort, Netherlands

Bettie Carmiggelt and Paula Zwijgers
Netherlands Centre Youth Health, Utrecht, Netherlands



### Life is simple, but we insist on making it complicated.



It does not matter how slowly you go as long as you do not stop.



## Preventive Child Health















#### Fragile X Syndrome Pedigree







Xi an march 2016

#### Under 5 in mortality in Europe













Great disparities exist in the infant mortality rates of different provinces. The infant mortality rate is generally highest in western provinces and lowest in eastern provinces, while central provinces mainly fall in between. The infant mortality rate ranges from 2.3 per thousand live births in Beijing to around 20 per thousand live births in Xinjiang and Tibet.

### WHO indicators under 5 mortality











#### Rare is common in pediatrics

- A disease or disorder is defined as rare in Europe when it affects less than 1 in 2000.
- There are between
   6000 and 8000 rare diseases: 5-8%
   population
- 80% of rare diseases are of genetic origin, and are often chronic and life-threatening.









## Shwachman Diamond Syndrome (SDS)











Ribosomopathy











# Listen to