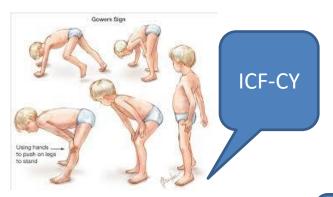

h (ICF-CY) is a derived version of the International Classification of Functioning, Disability and Health (ICF, WHO, 2001) designed to record characteristics of the developing child and the influence of environments surrounding the child. LOINC A universal code system for tests, measurements, and observations. **ICPC** ICPC-2 classifies patient data and clinical activity in the domains of General/Family Practice and primary care, taking into account the frequency distribution of problems seen in these domains. **ATC** The purpose of the ATC/DDD system is to serve as a tool for drug utilization research in order to improve quality of drug use. ISO 9999 ISO 9999:2011 establishes a classification of assistive products, especially produced or generally available, for persons with disability.



## Duchenne Muscular Dystrophy

Diagnosis



LOINC Lab code

Age at Diagnosis

700

600

500

400

300

Age Symptoms
Began
(n=1233)

DuchenneConnect is targeted toward participants in the US

Tests are needed before DMD can be diagnosed. The first step in making the diagnosis is a blood test. This tests for creatine kinase. Children with DMD always have a very high level of creatine kinase (about 10-100 times normal). Therefore if a child's creatine kinase level is normal, then DMD is ruled out. If the creatine kinase level is high, further tests are needed to see whether this is due to DMD or to some other condition.

http://www.patient.co.uk/health/duchenne -muscular-dystrophy-leaflet

Xi an march 2016

| www.shwachman.nl<br>(ORPHA811)<br>(ICD 10 : D61.0) |