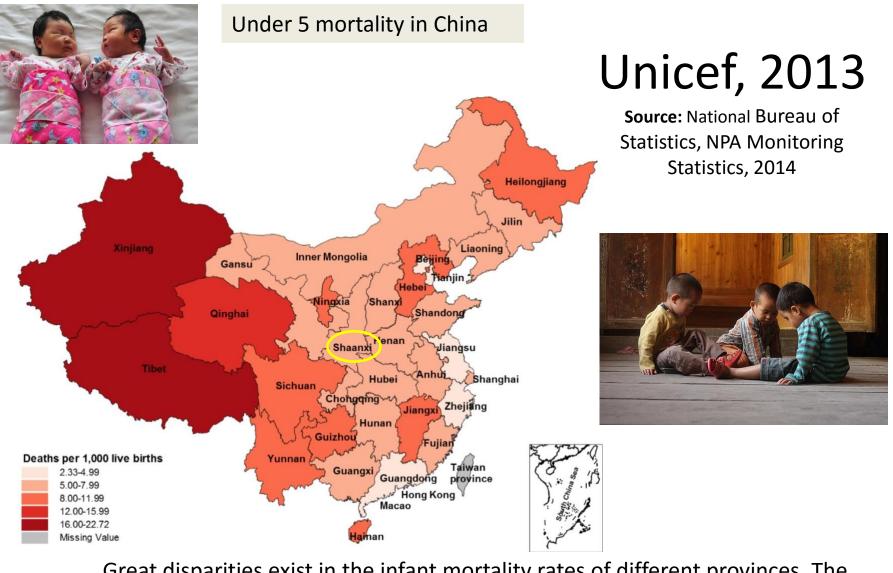

#### Under 5 in mortality in Europe

Great disparities exist in the infant mortality rates of different provinces. The infant mortality rate is generally highest in western provinces and lowest in eastern provinces, while central provinces mainly fall in between. The infant mortality rate ranges from 2.3 per thousand live births in Beijing to around 20 per thousand live births in Xinjiang and Tibet.