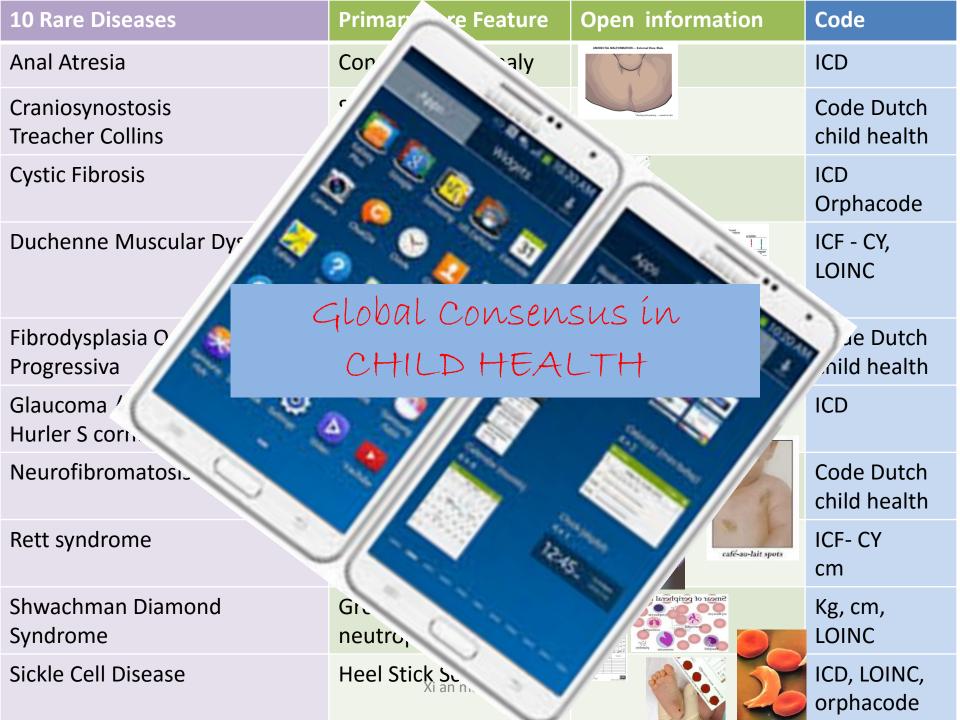

#### Codification **Meaning** ICD & Orpha code International Code of **Diseases** / Orphanet code ICF (-CY) The International Classification of Functioning, **Disability** and Health for Children and Youth (ICF-CY) is a derived version of the International Classification of Functioning, Disability and Health (ICF, WHO, 2001) designed to record characteristics of the developing child and the influence of environments surrounding the child. LOINC A universal code system for tests, measurements, and observations. **ICPC** ICPC-2 classifies patient data and clinical activity in the domains of General/Family Practice and primary care, taking into account the frequency distribution of problems seen in these domains. **ATC** The purpose of the ATC/DDD system is to serve as a tool for drug utilization research in order to improve quality of drug use. ISO 9999 ISO 9999:2011 establishes a classification of assistive products, especially produced or generally available, for persons with disability.