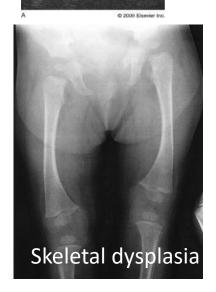

#### Under 5 in mortality in Europe













Great disparities exist in the infant mortality rates of different provinces. The infant mortality rate is generally highest in western provinces and lowest in eastern provinces, while central provinces mainly fall in between. The infant mortality rate ranges from 2.3 per thousand live births in Beijing to around 20 per thousand live births in Xinjiang and Tibet.

### WHO indicators under 5 mortality











#### Rare is common in pediatrics

- A disease or disorder is defined as rare in Europe when it affects less than 1 in 2000.
- There are between
   6000 and 8000 rare diseases: 5-8%
   population
- 80% of rare diseases are of genetic origin, and are often chronic and life-threatening.









## Shwachman Diamond Syndrome (SDS)











Ribosomopathy











# Listen to the Voices of Patiënts with Rare Diseases













which can last for years.

After the diagnosis,
faced with













#### Codification **Meaning** ICD & Orpha code International Code of **Diseases** / Orphanet code ICF (-CY) The International Classification of Functioning, **Disability** and Health for Children and Youth (ICF-CY) is a derived version of the International Classification of Functioning, Disability and Health (ICF, WHO, 2001) designed to record characteristics of the developing child and the influence of environments surrounding the child. LOINC A universal code system for tests, measurements, and observations. **ICPC** ICPC-2 classifies patient data and clinical activity in the domains of General/Family Practice and prim