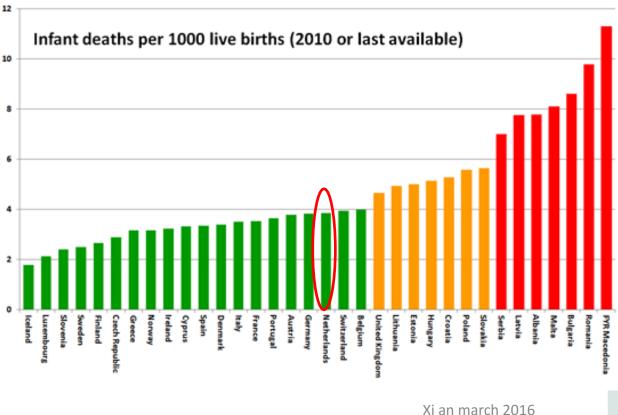

#### Under 5 in mortality in Europe

Great disparities exist in the infant mortality rates of different provinces. The infant mortality rate is generally highest in western provinces and lowest in eastern provinces, while central provinces mainly fall in between. The infant mortality rate ranges from 2.3 per thousand live births in Beijing to around 20 per thousand live births in Xinjiang and Tibet.