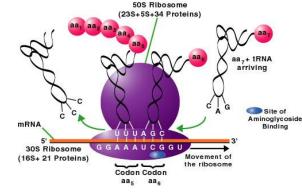

lity in Europe













Great disparities exist in the infant mortality rates of different provinces. The infant mortality rate is generally highest in western provinces and lowest in eastern provinces, while central provinces mainly fall in between. The infant mortality rate ranges from 2.3 per thousand live births in Beijing to around 20 per thousand live births in Xinjiang and Tibet.

### WHO indicators under 5 mortality











#### Rare is common in pediatrics

- A disease or disorder is defined as rare in Europe when it affects less than 1 in 2000.
- There are between
   6000 and 8000 rare diseases: 5-8%
   population
- 80% of rare diseases are of genetic origin, and are often chronic and life-threatening.









## Shwachman Diamond Syndrome (SDS)











Ribosomopathy











# Listen to the Voices of Patiënts with Rare Diseases













which can last for years.

After the diagnosis,
faced with













#### Codification **Meaning** ICD & Orpha code International Code of **Diseases** / Orphanet code ICF (-CY) The International Classification of Functioning, **Disability** and Health for Children and Youth (ICF-CY) is a derived version of the International Classification of Functioning, Disability and Health (ICF, WHO, 2001) designed to record characteristics of the developing child and the influence of environments surrounding the child. LOINC A universal code system for tests, measurements, and observations. **ICPC** ICPC-2 classifies patient data and clinical activity in the domains of General/Family Practice and primary care, taking into a